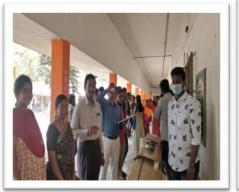

### 2. Objective:

- The objective of this practice is to inculcate the habit of reading news paper daily in students.
- This will help the students to be aware of events happening in the society. Eventually
  this practice will help them to improve their language skills.
- It will enrich their knowledge.
- To strengthen their reading and writing skills.
- **3. The Context:** Selection and preparation of the most relevant headlines is a challenging task. The objective is to deliver more content in less time. Thus, it is made sure that news selected in each language is different without repetition.
- 4. The Practice: The College has made it an exercise for the students to read out daily news headlines in both regional language (Telugu) and in English at the lunch time. Two students will be selected as the news readers of that day. Important and interesting news is composed by students. It is then checked and validated by the college librarian before it is read out in the Central Addressing System (CAS). By adapting this habit, students will be well informed about current events happening in the society. This will help them to understand their duties and responsibilities as a citizen of the nation.
- 5. Evidence of Success: This practice has a very positive effect on students. Pupils are showing interest in reading news papers daily, and are visiting the library frequently. Indirectly, it is increasing their understanding of current affairs, which will be useful for competitive examinations.
- 6. Problems Encountered and Resources Required: The news is read on the CAS (Central Addressing System) which functions using power. So, the activity cannot take place on the days when the power supply does not exist. The power backup is limited to only one part of the college. Therefore, the college should take measures to arrange for alternative power resources in such events.